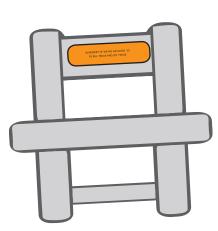

Chairbacks

Honor a team or an outstanding individual at the historic Totusek Arena!

## IN MEMORY OF WAYNE HAYGOOD '59 BY BILL TROUB 2006

2016 NATIONAL CHAMPION MEAT JUDGING TEAM JULIANNA ALBRECHT, ABBY BECHTOLD, KATIE FRIEDERICHS, MICHELLE HELM, TAYLOR HUSZ, COLTON KERSEY, THOMAS NEAL, EMILY RICE, CHASE STEELE COACHES: GRETCHEN MAFI, MORGAN PFEIFFER, WES GRIFFEN

Your contributions will help support more than \$20,000 in annual academic scholarships, more than \$10,000 in judging team travel support, as well as funding for our six Purebred/Teaching Center Endowments. \*Minimum contribution of \$400.

| BUYER          |  |  |
|----------------|--|--|
| ADDRESS        |  |  |
| PHONE          |  |  |
| EMAIL          |  |  |
| Chairback Text |  |  |
|                |  |  |
|                |  |  |

Please make checks payable to